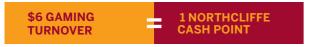

#### NORTHCLIFFE POINTS

Northcliffe Cash points are earned by playing gaming machines in the BMD Northcliffe gaming room, being 1 point for every \$6.00 turnover.

These points will automatically expire 12 months after they have been accrued. When redeeming points, the oldest points will be deducted first.

The rate of accrual of Northcliffe Cash points above base level are based on the current Tier level of the member.

Club members can convert their Northcliffe Cash points into cash, once the balance of points reaches a minimum of 500 points (\$5.00) or more. Members can only convert their Northcliffe points to cash increments of 500 (\$5.00) amounts.