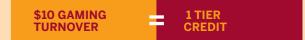

#### TIFRING

Northcliffe Tier Credits determine the Tier that a member is eligible for. One (1) Tier Credit is earned for every \$10.00 turnover on the gaming machines.

A member's status of Tier will be reviewed quarterly and adjusted accordingly. If a member has met the requirements before the 3 month period, they will advance to the relevant Tier.